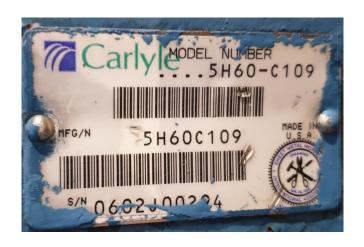

## Carlyle / Carrier 5H60 - C109

## **Specifications**

| Brand                    | Carlyle / Carrier     |
|--------------------------|-----------------------|
| Туре                     | 5H60 - C109           |
| Refrigerant              | Freon                 |
| kW at 0°C/+40°C          | 131,1                 |
| kW at -5ºC/+40ºC         | 106,2                 |
| kW at -10°C/+40°C        | 100,0 (at -7°C/+40°C) |
| kW at -20°C/+40°C        | 52,3                  |
| kW at -30°C/+40°C        | 33,6 (at -28°C/+40°C) |
| Electromotor Specs       | 50/60 Hz - 45/52 kW - |
|                          | 1475/1775 RPM         |
| On steel base frame      | ✓                     |
| Pressure safety switches | ✓                     |
| Hp/Lp/Op                 |                       |
| Pressure gauges          | /                     |
| Hp/Lp/Op                 |                       |
| Liquid line filter drier | /                     |
| m3 / h                   | 195,9                 |
| Remarks                  | Y.o.b. 2002           |
| Sizes                    | 2230x950x1500 mm      |
|                          | (LxWxH)               |
|                          |                       |