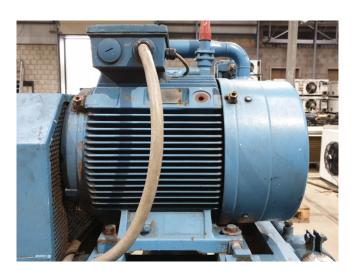

## **Used Carlyle / Carrier 5H60 - C109**

Used Carlyle / Carrier 5H60 - C109 condensing unit. Complete with a Carlyle 5H60 - C109 open-drive reciprocating compressor, Lönne MBC 223-4AA96-Z 225M elektromotor: 50/60 Hz - 45/52 kW - 1475/1775 RPM, liquid receiver, shell and tube as condenser and pressure and safety switches/gauges.