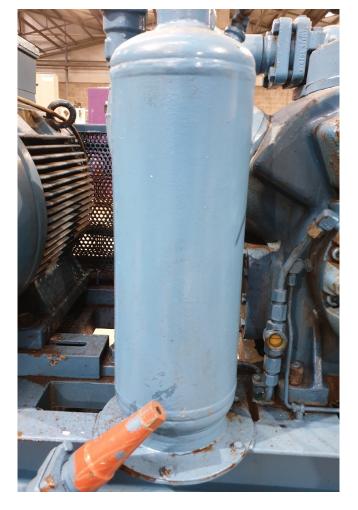

## **Used Carlyle / Carrier 5H60 - C109**

Used Carlyle / Carrier 5H60 - C109 condensing unit. Complete with a Carlyle 5H60 - C109 open-drive reciprocating compressor, Lönne MBC 223-4AA96-Z 225M elektromotor: 50/60 Hz - 45/52 kW - 1475/1775 RPM, liquid receiver, shell and tube as condenser and pressure and safety switches/gauges.