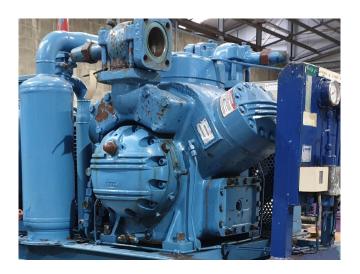

## **Used Carlyle / Carrier 5H60 - C109**

Used Carlyle / Carrier 5H60 - C109 condensing unit. Complete with a Carlyle 5H60 - C109 open-drive reciprocating compressor, Lönne MBC 223-4AA96-Z 225M elektromotor: 50/60 Hz - 45/52 kW - 1475/1775 RPM, liquid receiver, shell and tube as condenser and pressure and safety switches/gauges.