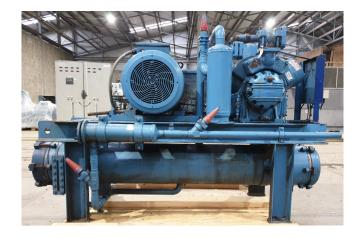

## **Specifications**

| Brand                    | Carlyle / Carrier     |
|--------------------------|-----------------------|
| Туре                     | 5H60 - C109           |
| Refrigerant              | Freon                 |
| kW at 0°C/+40°C          | 131,1                 |
| kW at -5ºC/+40ºC         | 106,2                 |
| kW at -10°C/+40°C        | 100,0 (at -7°C/+40°C) |
| kW at -20°C/+40°C        | 52,3                  |
| kW at -30°C/+40°C        | 33,6 (at -28°C/+40°C) |
| Electromotor Specs       | 50/60 Hz - 45/52 kW - |
|                          | 1475/1775 RPM         |
| On steel base frame      | ✓                     |
| Pressure safety switches | ✓                     |
| Hp/Lp/Op                 |                       |
| Pressure gauges          | /                     |
| Hp/Lp/Op                 |                       |
| Liquid line filter drier | /                     |
| m3 / h                   | 195,9                 |
| Remarks                  | Y.o.b. 2002           |
| Sizes                    | 2230x950x1500 mm      |
|                          | (LxWxH)               |
|                          |                       |

## **Used Carlyle / Carrier 5H60 - C109**

Used Carlyle / Carrier 5H60 - C109 condensing unit. Complete with a Carlyle 5H60 - C109 open-drive reciprocating compressor, Lönne MBC 223-4AA96-Z 225M elektromotor: 50/60 Hz - 45/52 kW - 1475/1775 RPM, liquid receiver, shell and tube as condenser and pressure and safety switches/gauges.