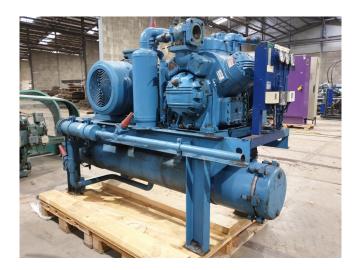

## **Specifications**

| Brand                    | Carlyle / Carrier     |
|--------------------------|-----------------------|
| Туре                     | 5H60 - C109           |
| Refrigerant              | Freon                 |
| kW at 0°C/+40°C          | 131,1                 |
| kW at -5ºC/+40ºC         | 106,2                 |
| kW at -10°C/+40°C        | 100,0 (at -7°C/+40°C) |
| kW at -20°C/+40°C        | 52,3                  |
| kW at -30°C/+40°C        | 33,6 (at -28°C/+40°C) |
| Electromotor Specs       | 50/60 Hz - 45/52 kW - |
|                          | 1475/1775 RPM         |
| On steel base frame      | ✓                     |
| Pressure safety switches | ✓                     |
| Hp/Lp/Op                 |                       |
| Pressure gauges          | /                     |
| Hp/Lp/Op                 |                       |
| Liquid line filter drier | /                     |
| m3 / h                   | 195,9                 |
| Remarks                  | Y.o.b. 2002           |
| Sizes                    | 2230x950x1500 mm      |
|                          | (LxWxH)               |
|                          |                       |

## **Used Carlyle / Carrier 5H60 - C109**

Used Carlyle / Carrier 5H60 - C109 condensing unit. Complete with a Carlyle 5H60 - C109 open-drive reciprocating compressor, Lönne MBC 223-4AA96-Z 225M elektromotor: 50/60 Hz - 45/52 kW - 1475/1775 RPM, liquid receiver, shell and tube as condenser and pressure and safety switches/gauges.