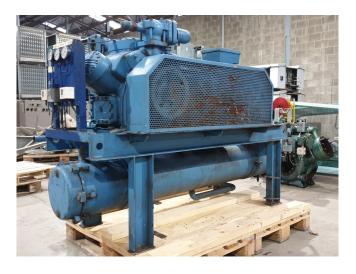

## **Specifications**

| Brand                    | Carlyle / Carrier     |
|--------------------------|-----------------------|
| Туре                     | 5H60 - C109           |
| Refrigerant              | Freon                 |
| kW at 0°C/+40°C          | 131,1                 |
| kW at -5ºC/+40ºC         | 106,2                 |
| kW at -10°C/+40°C        | 100,0 (at -7°C/+40°C) |
| kW at -20°C/+40°C        | 52,3                  |
| kW at -30°C/+40°C        | 33,6 (at -28°C/+40°C) |
| Electromotor Specs       | 50/60 Hz - 45/52 kW - |
|                          | 1475/1775 RPM         |
| On steel base frame      | ✓                     |
| Pressure safety switches | ✓                     |
| Hp/Lp/Op                 |                       |
| Pressure gauges          | /                     |
| Hp/Lp/Op                 |                       |
| Liquid line filter drier | /                     |
| m3 / h                   | 195,9                 |
| Remarks                  | Y.o.b. 2002           |
| Sizes                    | 2230x950x1500 mm      |
|                          | (LxWxH)               |
|                          |                       |

## **Used Carlyle / Carrier 5H60 - C109**

Used Carlyle / Carrier 5H60 - C109 condensing unit. Complete with a Carlyle 5H60 - C109 open-drive reciprocating compressor, Lönne MBC 223-4AA96-Z 225M elektromotor: 50/60 Hz - 45/52 kW - 1475/1775 RPM, liquid receiver, shell and tube as condenser and pressure and safety switches/gauges.