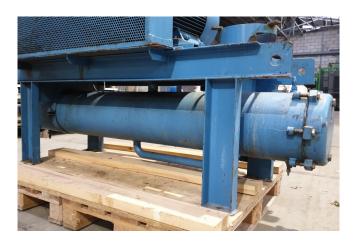

## **Used Carlyle / Carrier 5H60 - C109**

Used Carlyle / Carrier 5H60 - C109 condensing unit. Complete with a Carlyle 5H60 - C109 open-drive reciprocating compressor, Lönne MBC 223-4AA96-Z 225M elektromotor: 50/60 Hz - 45/52 kW - 1475/1775 RPM, liquid receiver, shell and tube as condenser and pressure and safety switches/gauges.