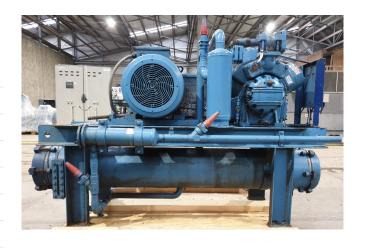

## **Specifications**

| Brand                    | Carlyle / Carrier     |
|--------------------------|-----------------------|
| Туре                     | 5H60 - C109           |
| Refrigerant              | Freon                 |
| kW at 0°C/+40°C          | 131,1                 |
| kW at -5ºC/+40ºC         | 106,2                 |
| kW at -10°C/+40°C        | 100,0 (at -7°C/+40°C) |
| kW at -20°C/+40°C        | 52,3                  |
| kW at -30°C/+40°C        | 33,6 (at -28°C/+40°C) |
| Electromotor Specs       | 50/60 Hz - 45/52 kW - |
|                          | 1475/1775 RPM         |
| On steel base frame      | ✓                     |
| Pressure safety switches | ✓                     |
| Hp/Lp/Op                 |                       |
| Pressure gauges          | /                     |
| Hp/Lp/Op                 |                       |
| Liquid line filter drier | /                     |
| m3 / h                   | 195,9                 |
| Remarks                  | Y.o.b. 2002           |
| Sizes                    | 2230x950x1500 mm      |
|                          | (LxWxH)               |
|                          |                       |

## **Used Carlyle / Carrier 5H60 - C109**

Used Carlyle / Carrier 5H60 - C109 condensing unit. Complete with a Carlyle 5H60 - C109 open-drive reciprocating compressor, Lönne MBC 223-4AA96-Z 225M elektromotor: 50/60 Hz - 45/52 kW - 1475/1775 RPM, liquid receiver, shell and tube as condenser and pressure and safety switches/gauges.