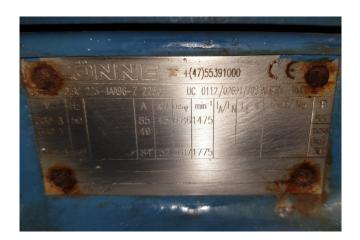

## **Specifications**

| Brand                    | Carlyle / Carrier     |
|--------------------------|-----------------------|
| Туре                     | 5H60 - C109           |
| Refrigerant              | Freon                 |
| kW at 0°C/+40°C          | 131,1                 |
| kW at -5ºC/+40ºC         | 106,2                 |
| kW at -10°C/+40°C        | 100,0 (at -7°C/+40°C) |
| kW at -20°C/+40°C        | 52,3                  |
| kW at -30°C/+40°C        | 33,6 (at -28°C/+40°C) |
| Electromotor Specs       | 50/60 Hz - 45/52 kW - |
|                          | 1475/1775 RPM         |
| On steel base frame      | ✓                     |
| Pressure safety switches | ✓                     |
| Hp/Lp/Op                 |                       |
| Pressure gauges          | /                     |
| Hp/Lp/Op                 |                       |
| Liquid line filter drier | /                     |
| m3 / h                   | 195,9                 |
| Remarks                  | Y.o.b. 2002           |
| Sizes                    | 2230x950x1500 mm      |
|                          | (LxWxH)               |
|                          |                       |

## **Used Carlyle / Carrier 5H60 - C109**

Used Carlyle / Carrier 5H60 - C109 condensing unit. Complete with a Carlyle 5H60 - C109 open-drive reciprocating compressor, Lönne MBC 223-4AA96-Z 225M elektromotor: 50/60 Hz - 45/52 kW - 1475/1775 RPM, liquid receiver, shell and tube as condenser and pressure and safety switches/gauges.