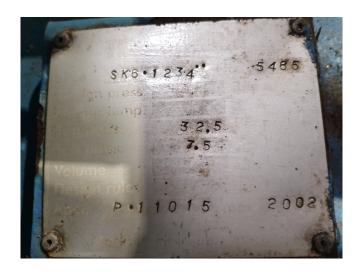

## **Specifications**

| Brand                    | Carlyle / Carrier     |
|--------------------------|-----------------------|
| Туре                     | 5H60 - C109           |
| Refrigerant              | Freon                 |
| kW at 0°C/+40°C          | 131,1                 |
| kW at -5ºC/+40ºC         | 106,2                 |
| kW at -10°C/+40°C        | 100,0 (at -7°C/+40°C) |
| kW at -20°C/+40°C        | 52,3                  |
| kW at -30°C/+40°C        | 33,6 (at -28°C/+40°C) |
| Electromotor Specs       | 50/60 Hz - 45/52 kW - |
|                          | 1475/1775 RPM         |
| On steel base frame      | ✓                     |
| Pressure safety switches | ✓                     |
| Hp/Lp/Op                 |                       |
| Pressure gauges          | /                     |
| Hp/Lp/Op                 |                       |
| Liquid line filter drier | /                     |
| m3 / h                   | 195,9                 |
| Remarks                  | Y.o.b. 2002           |
| Sizes                    | 2230x950x1500 mm      |
|                          | (LxWxH)               |
|                          |                       |