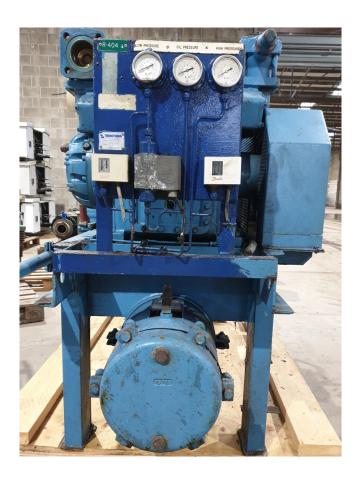

## **Used Carlyle / Carrier 5H60 - C109**

Used Carlyle / Carrier 5H60 - C109 condensing unit. Complete with a Carlyle 5H60 - C109 open-drive reciprocating compressor, Lönne MBC 223-4AA96-Z 225M elektromotor: 50/60 Hz - 45/52 kW - 1475/1775 RPM, liquid receiver, shell and tube as condenser and pressure and safety switches/gauges.